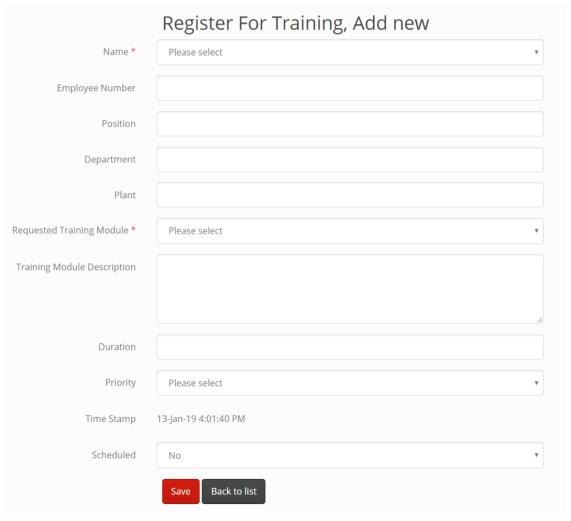

#### Training Plan

- Create your training plan in an organised way
- Using an intuitive interface
- Record all the data that you need
- Drag and drop and upload training documents
- Allocate trainees
- Sign electronically the training forms