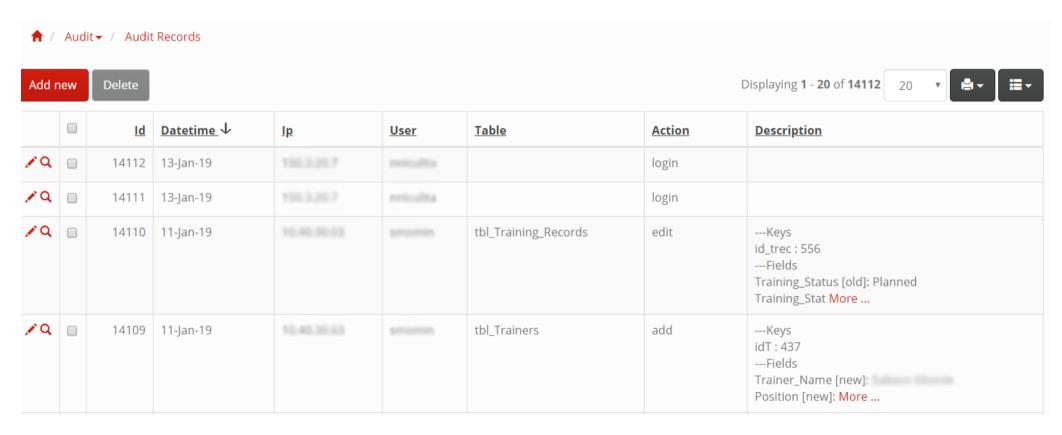

#### Audit Records

- All interactions with NS-TMS are recorded
  - Add/edit/delete/login/logout
  - Can be searched and reviewed