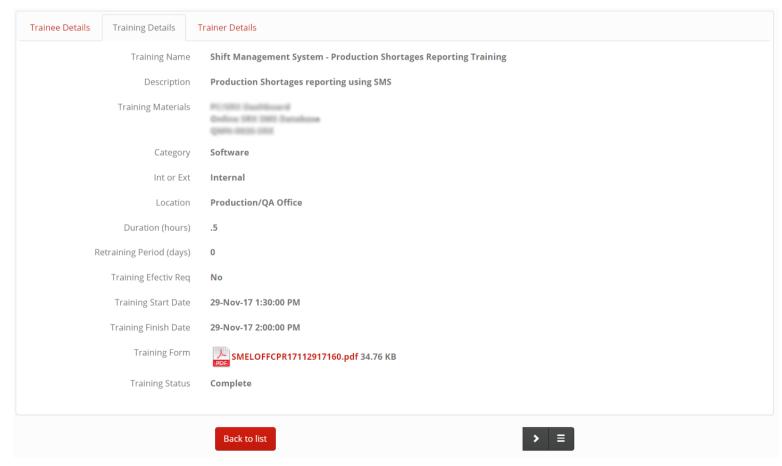

#### Training Plan

- Create your training plan in an organised way
- Using an intuitive interface
- Record all the data that you need
- Drag and drop and upload training documents
- Allocate trainees
- Sign electronically the training forms