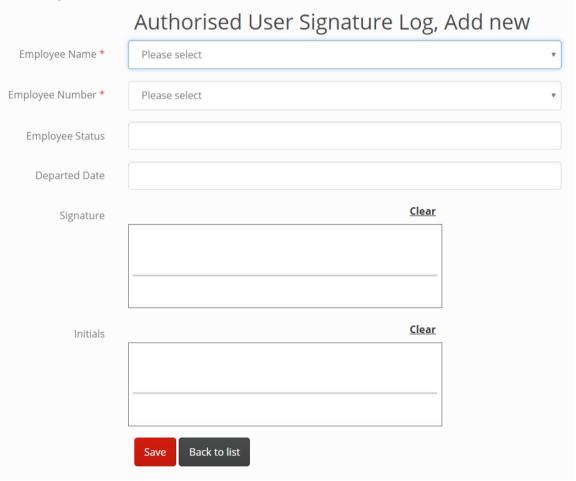

- Manage electronically your authorised user signatures log
  - Record Authorised signatures and initials for all users
  - Maintain log for regulatory compliance

- Collect and analyse employees training requests
  - For a better understanding of what training sessions your employee need, listen to them
  - It will help you develop more in depth training requirements for each position