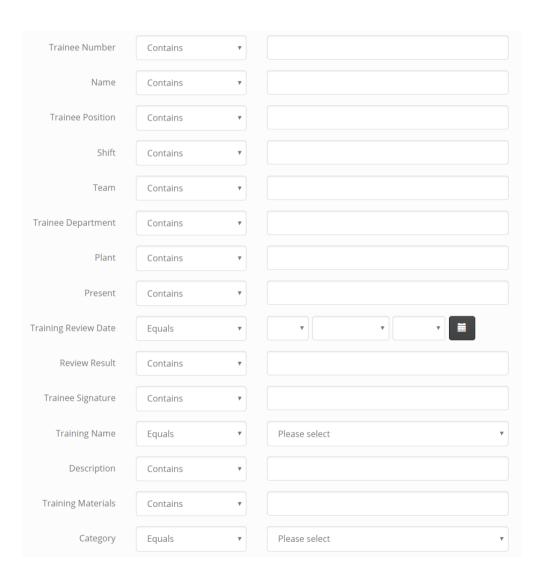

- Search employee training records with ease
  - Using Advanced Search features that searches all the fields in the database

- Visualise and export training records
  - Review training records
  - Export information in PDF