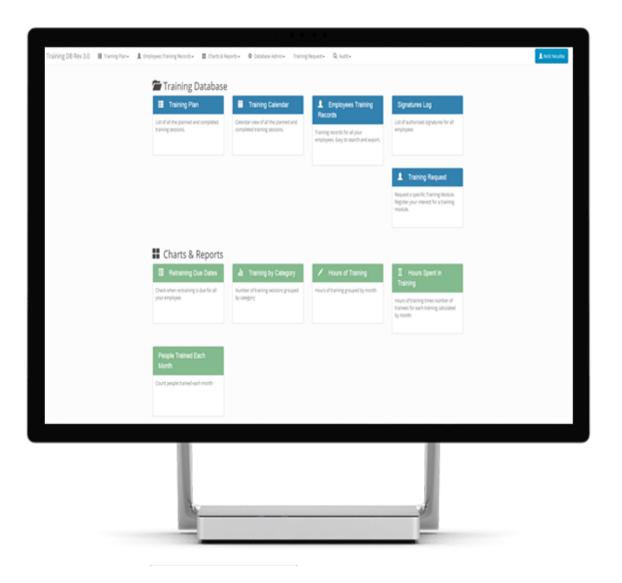

 All the features can be accessed from the Main Screen (Welcome Page) that loads after a successful login