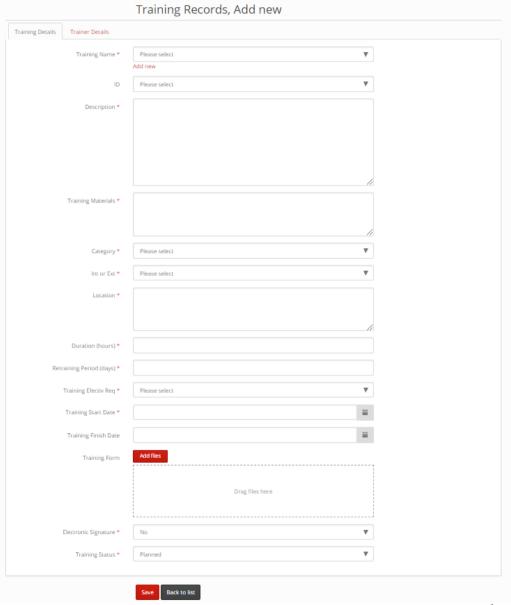

#### Training Plan

- Create your training plan in an organised way
- Using an intuitive interface
- Record all the data that you need
- Drag and drop and upload training documents
- Allocate trainees
- Sign electronically the training forms

#### Database Administration

- Add new training modules
- Update training requirements for each position
- Update employees details
- Customise training status and training types