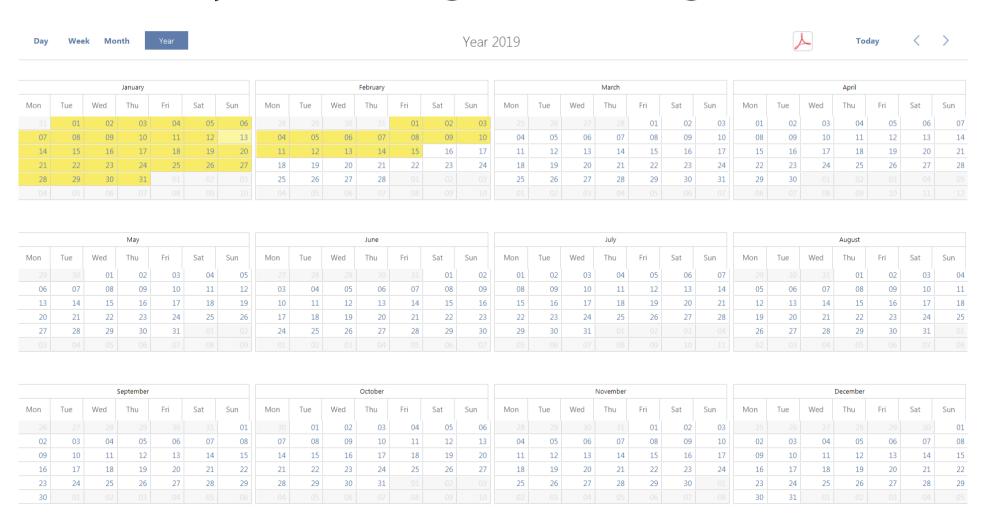

- We will guide you all the way via remote connection
- NS-TMS can be also used as cloud application

# Responsive Web Design

- NS-TMS has been developed using Bootstrap, the most popular HTML, CSS and JS framework for developing responsive, mobile first experience on the web
- Responsive design fits on any screen
- Mobile App gives you great advantage and improves your productivity



 All the features can be accessed from the Main Screen (Welcome Page) that loads after a successful login



#### Training Plan

- Create your training plan in an organised way
- Using an intuitive interface
- Record all the data that you need
- Drag and drop and upload training documents
- Allocate trainees
- Sign electronically the training forms



#### Visualise your Training Plan – using the Calendar



#### Review Retraining Due Dates

- Review retraining due dates and schedule new training sessions accordingly
- Don't let any training to become overdue

| Delet | <b>e</b> Dis |                       |                             |                       |                             |              |                             |                  |                 |                       |                                                                | Displaying <b>1 - 20</b> of <b>196</b> 20 ▼ |                     |  |
|-------|--------------|-----------------------|-----------------------------|-----------------------|-----------------------------|--------------|-----------------------------|------------------|-----------------|-----------------------|------------------------------