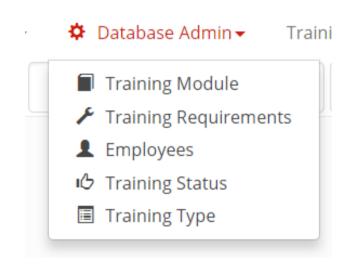

#### Database Administration

- Add new training modules
- Update training requirements for each position
- Update employees details
- Customise training status and training types