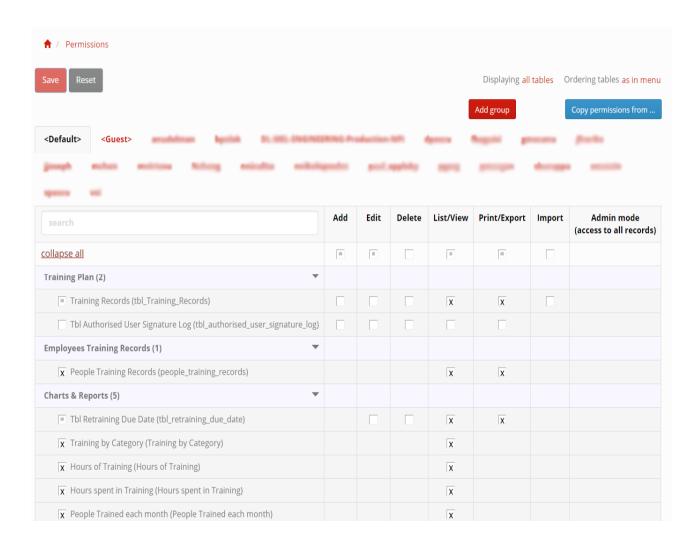

#### Administration Area

- Users
  - Create new users
  - Setup their permissions for each table/function
  - Remove users or permissions
  - Create new user groups

- No data can be accessed without a secure login
  - Users require user and password to access the information
  - Guest User can be setup, if needed, with view only credentials