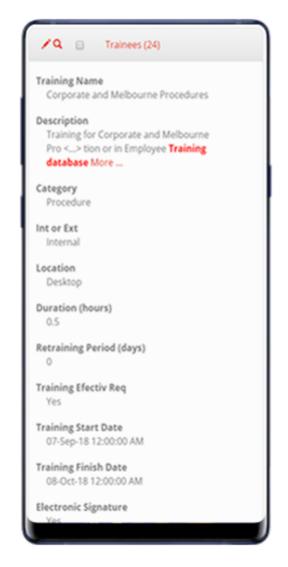

#### Training Plan

- Create your training plan in an organised way
- Using an intuitive interface
- Record all the data that you need
- Drag and drop and upload training documents
- Allocate trainees
- Sign electronically the training forms