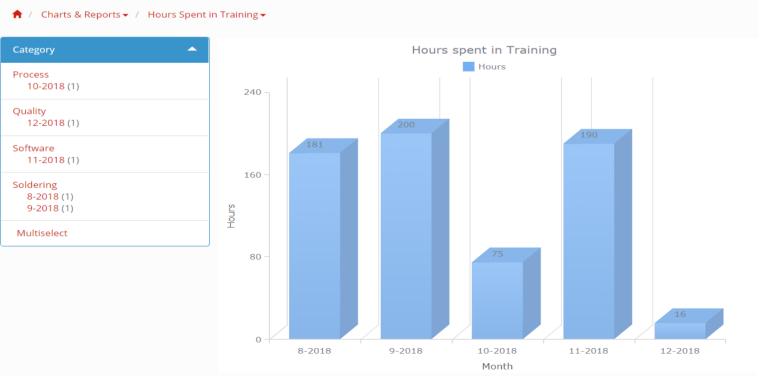

#### Charts & Reports

- Review your KPIs
- Analyse important metrics for your organisation
- Custom reports and charts can be developed on request

People Trained Each Month